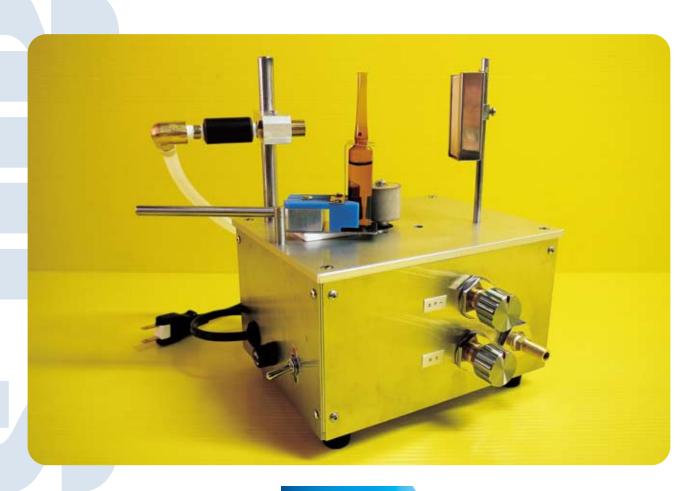

## Ampule Sealer (S type)

It is easy to seal by setting up the Ampule on the holder, transferring it to Sealer position and picking up its tip with tweezers. Revolution of Ampule is done by roller, so it seals evenly, and it can be done well even for the first time user with limited experience. It is unnecessary to lay a pipe for the air since small sized compressor is already built in.

## **SPECS**

Targeted Ampule: 1mL ~ 20mL

Sealing capacity: more than 100bottles / hr

Sealing Gas: City gas or LPG

Power Supply: 100V

Machine Size: W172 x D208 x H240mm