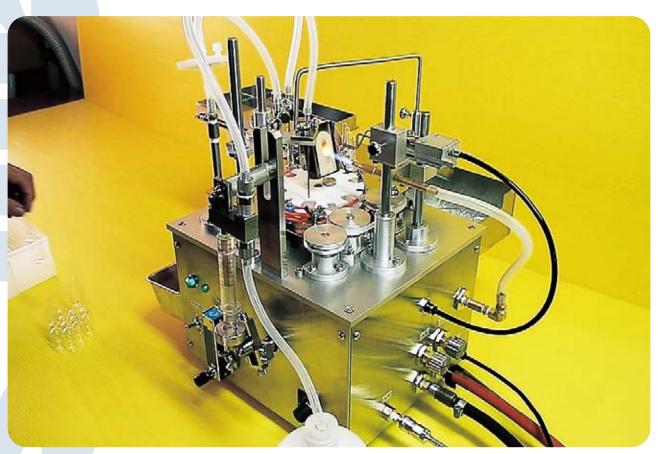

## Ampule Filling / Sealing Machine (NF-3 type)

This is small machine that operates filling, Sealing and replacement of Nitrogen automatically. As it adopts before and after replacement, it can produce the reliable pharmaceutical. SUS316 is used. It also uses Glass / Silicon Tube. Because it is light weighted and small size, it can be operated in Clean Bench, and recommended most for the use at hospital and research center.

## **SPECS**

Targeted Ampule: 1mL ~ 20mL

Capacityy: more than 400bottles / hr

Replacement of Nitrogen Gas: Before and after replacement

Sealing Gas: City gas or LPG + enzyme

Compressed Air: 0.2Mpa

Power Supply: AC100V 25W

Machine Size: W400 x D590 x H490mm

Weight: Approx. 26kg